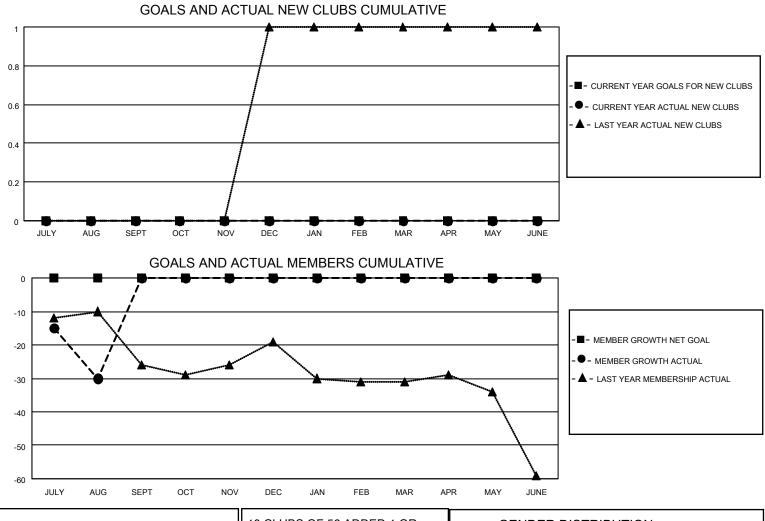

## LOCATION NEW JERSEY

District 16 L

Results as of: 8/31/2021

| Clubs                 |               |           |               | Members               |                        |                         |                                                    |
|-----------------------|---------------|-----------|---------------|-----------------------|------------------------|-------------------------|----------------------------------------------------|
| RESULTS FOR 2021-2022 |               |           |               | RESULTS FOR 2021-2022 |                        |                         |                                                    |
| QUARTER               | NEW CLUB GOAL | NEW CLUBS | DROPPED CLUBS | QUARTER MEMI          | BER GROWTH NET<br>GOAL | MEMBER GROWTH<br>ACTUAL | DROPPED<br>MEMBERS ACTUAL<br>(including transfers) |
| JULY/AUG/SEPT         | 0             | 0         | 1             | JULY/AUG/SEPT         | 0                      | 40                      | 64                                                 |
| OCT/NOV/DEC           | 0             | 0         | 0             | OCT/NOV/DEC           | 0                      | 0                       | 0                                                  |
| JAN/FEB/MAR           | 0             | 0         | 0             | JAN/FEB/MAR           | 0                      | 0                       | 0                                                  |
| APR/MAY/JUNE          | 0             | 0         | 0             | APR/MAY/JUNE          | 0                      | 0                       | 0                                                  |